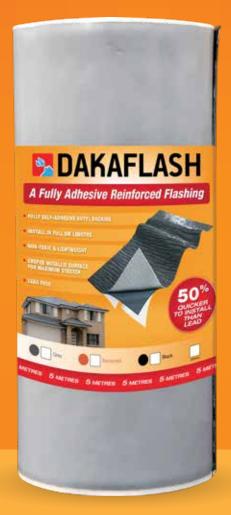

# • INSTALL IN FULL 5M LENGTHS • NON-TOXIC • LIGHTWEIGHT

# AUSTRALIA'S BEST VALUE LEAD FREE FLASHING

Quicker Seasier Lighter Seafer TO USE THAN LEAD

BEST FOR - New build homes, second storey additions, abutments, chimneys, and flashing maintenance. Use on tile, metal, and polycarbonate roofs.

- Internal aluminium mesh
- Fully self-adhesive butyl backing
- Creped aluminium surface
- Can be used as part of a BAL 19 system
- Complies with AS/NZS 4020:2005 'Testing of products for use in contact with drinking water
- > Only to be used on a roof pitch of at least 12°

| Colour/Width | 300mm x 5m | 450mm x 5m |
|--------------|------------|------------|
| Lead Grey    |            |            |
| Black        |            |            |
| Terracotta   |            |            |