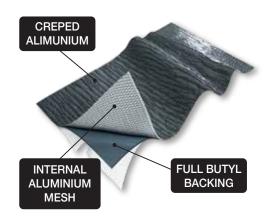

## **A Fully Adhesive Reinforced Flashing**

#### DAKAFLASH incorporates the reinforced aluminium mesh from Wakaflex with the creped aluminium top sheet and butyl backing from Smartform

DAKAFLASH is a composite laminate flashing consisting of a creped aluminium top sheet with a 100% self-adhesive butyl backing. Embedded into this adhesive is the same aluminium mesh that's inside Wakaflex, which gives DAKAFLASH rigidity and support, as well as allowing for a smooth contoured finish on the roof surface. DAKAFLASH can stretch up to 30% in length and has a two-piece protective HDPE backing.

BEST FOR - New build homes, second storey additions, abutments, chimneys, and flashing maintenance. Use on tile, metal, and polycarbonate roofs.

- Internal aluminium mesh
- Fully self-adhesive butyl backing
- Creped aluminium surface
- Can be used as part of a BAL 19 system
- Complies with AS/NZS 4020:2005 'Testing of products for use in contact with drinking water
- > Only to be used on a roof pitch of at least 12°