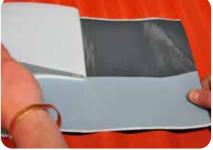

#### DAKAFLASH incorporates the reinforced aluminium mesh from Wakaflex with the creped aluminium top sheet and butyl backing from Smartform

DAKAFLASH is a composite laminate flashing consisting of a creped aluminium top sheet with a 100% self-adhesive butyl backing. Embedded into this adhesive is the same aluminium mesh that's inside Wakaflex, which gives DAKAFLASH rigidity and support, as well as allowing for a smooth contoured finish on the roof surface. DAKAFLASH can stretch up to 30% in length and has a two-piece protective HDPE backing.